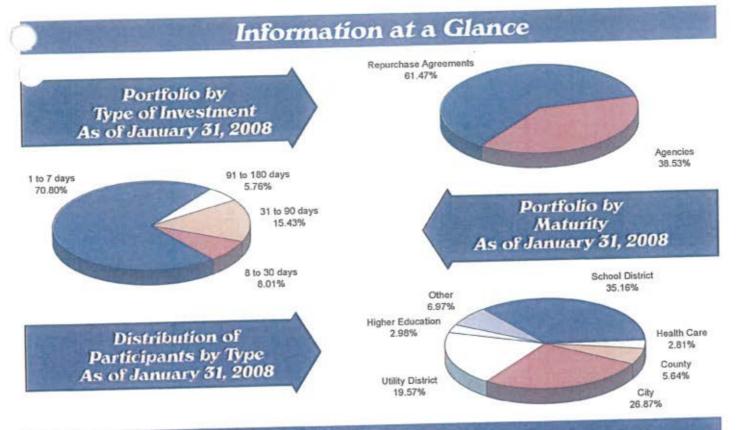

e month down 96 bps at 2.09% and five-year yields ended down 68 bps at 2.76%. Meanwhile LIBOR rates also declined significantly as the Fed eased, with one-month and twelve-month rates sharply lower by 210 bps and 161 bps at 3.14% and 2.85%, respectively.

The Fed is expected to cut rates again at the March 18 FOMC meeting. GDP growth should be around 2.0% in the first quarter, with solid support from trade and government spending offsetting weakness elsewhere. Looking forward, the drag on growth from residential construction should dissipate by the second half of the year. This, combined with monetary and fiscal stimulus in the pipeline, is expected to boost growth significantly in the second half of 2008.

For more information about TexSTAR, please visit our web site at www.texstar.org.



### Performance

| Month            | Average<br>Rate    | Book<br>Value                        | Market<br>Value     | Net<br>Asset Value | WAM (1)* | WAM (2)* | Number of<br>Participants |
|------------------|--------------------|--------------------------------------|---------------------|--------------------|----------|----------|---------------------------|
| Monut            | 114100             |                                      | a c ann ant 004 00  | 1.000714           | 22       | 80       | 603                       |
| Jan 08           | 4.2033%            | \$ 5,919,661,192.90                  | \$ 5,923,891,294.00 | 1.000202           | 21       | 79       | 594                       |
| Dec 07           | 4.5430%            | 5,180,414,831.71                     | 5,18