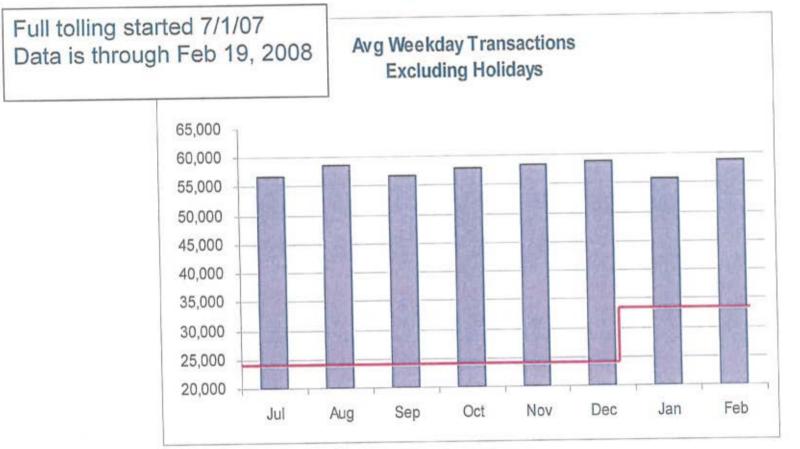

# **Average Weekday Transactions**

# **Traffic & Revenue Study**

| Calendar<br>Year | Average<br>Weekday<br>Transactions | Annual<br>Revenue |                                    |
|------------------|------------------------------------|-------------------|------------------------------------|
| 2007             | 24,660                             | \$3,060,000       |                                    |
| 2008             | 33,696                             | \$10,336,000      |                                    |
| 2009             | 45,879                             | \$13,937,000      | FY 08 Projection<br>— \$15,500,000 |
| 2010             | 58,435                             | \$19,595,000      | Includes                           |
| 2011             | 70,414                             | \$23,446,000      | scheduled toll increase            |

# **Traffic & Revenue Study**

| Calendar<br>Year | Average<br>Weekday<br>Transactions |
|------------------|------------------------------------|
| 2007             | 24,660                             |
| 2008             | 33,696                             |
| 2009             | 45,879                             |
| 2010             | 58,435                             |
| 2011             | 70,414                             |

Dots erepresent Monthly Avg. Transactions July 07 through February 19, 2008